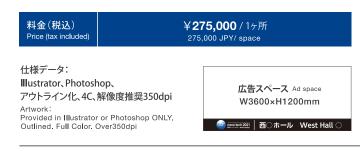

#### West アトリウム メディアコア広告 Media Core Advertisement ¥220,000 / 2面1組 料金(税込) アトリウム 220,000 JPY / 2 spaces,1 set Price (tax included) ● mmmmm 茵○ホール West Hall ○ 仕様データ: Illustrator, Photoshop, 広告スペース アウトライン化、4C、解像度推奨350dpi Ad space Artwork: Provided in Illustrator or Photoshop ONLY. W1840 H1840mm Outlined. Full Color. Over350dpi