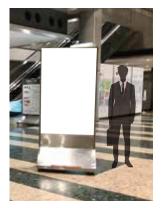

## 【会場内広告設置場所】西展示棟1・2ホール

広告版下は出展者側で完全データを準備し、事務局に入稿いただきます。データ制作をご希望の場合は、別途有料で承ります。 Ad data should be provided by exhibitors in specified format.

#### West アトリウム メディアコア広告 Media Core Advertisement ¥220,000 / 2面1組 料金(税込) アトリウム 220,000 JPY / 2 spaces,1 set Price (tax included) ● mmmmm 茵○ホール West Hall ○ 仕様データ: Illustrator, Photoshop, 広告スペース アウトライン化、4C、解像度推奨350dpi Ad space Artwork: Provided in Illustrator or Photoshop ONLY. W1840 H1840mm Outlined. Full Color. Over350dpi

## West 1F・2F 柱巻き広告

Pillar Winding Advertisement

| 料金 (税込)<br>Price (tax included)                                                                          |                                  | ヶ所 220,000〜 JPY/ space<br>呌金¥66,000 (税込) がかかります。<br>ost you additional fees(+66,000 JPY). |
|----------------------------------------------------------------------------------------------------------|----------------------------------|-------------------------------------------------------------------------------------------|
| 仕様データ:                                                                                                   |                                  | ● ========   香○ホール West Hall ○                                                            |
| Illustrator、Photosh<br>アウトライン化、4C、<br>Artwork:<br>Provided in Illustrator of<br>Outlined. Full Color. Of | 解像度推奨350dpi<br>or Photoshop ONLY | 広告スペース Ad space<br>W3550×H1500mm                                                          |

### B: 柱巻き 南コンコース ×1箇所

○広告範囲(目安):
3550mm×1500mm (5.33平米)

D:連絡通路サイン広告 ×3箇所

 ○広告範囲: W845×H1390 (1.18平米)
全体サイズ: W900×H2000
フレームサイズ: W868×H1404