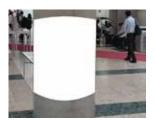

## West 1F・2F 柱巻き広告

Pillar Winding Advertisement

| 料金 (税込)<br>Price (tax included)                                                                          |                                  | ヶ所 220,000〜 JPY/ space<br>呌金¥66,000 (税込) がかかります。<br>ost you additional fees(+66,000 JPY). |
|----------------------------------------------------------------------------------------------------------|----------------------------------|-------------------------------------------------------------------------------------------|
| 仕様データ:                                                                                                   |                                  | ● ========   香○ホール West Hall ○                                                            |
| Illustrator、Photosh<br>アウトライン化、4C、<br>Artwork:<br>Provided in Illustrator of<br>Outlined. Full Color. Of | 解像度推奨350dpi<br>or Photoshop ONLY | 広告スペース Ad space<br>W3550×H1500mm                                                          |