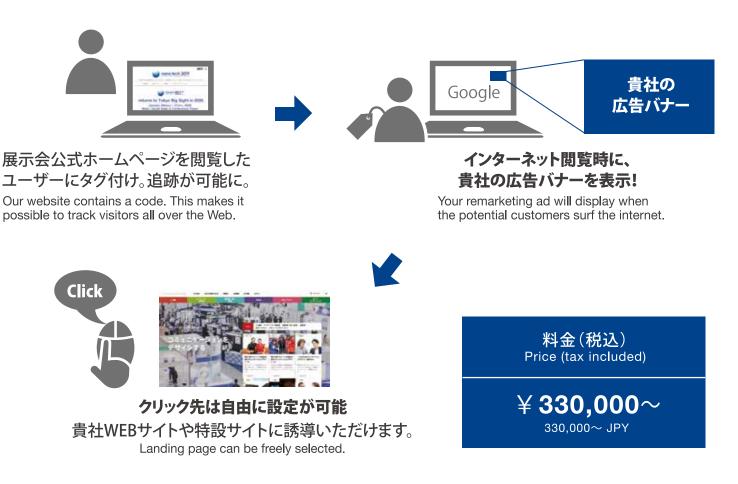

# リターゲティングバナー広告

Retargeting Banner Ads

2021年1月15日(金)

展示会公式ホームページに訪れたことのあるユーザ-(=顕在顧客)への広告配信が可能 顕在顧客)

広告AD

You can reach out to your potential customers who have visited the exhibition website.

展示会公式ホームページに訪れたことのあるユーザーがインターネットを閲覧した際に、 貴社の広告バナーを表示させるものです。

貴社の出展情報や最新製品情報へ誘導し、会期当日の出展成果を高めます。

※確かな広告運用実績を持つ、JTBコミュニケーションデザイン プロモーション事業部が運用から報告まで徹底サポート。

By combining exhibiting and online advertising, you can improve exhibiting effectiveness. Retargeting ad is a form of online advertising that focused on people who have previously viewed the exhibition website.

#### 申込期限:掲載開始日の10営業日前まで

| 料金(税込)               | ¥ <b>330,000~</b>       |
|----------------------|-------------------------|
| Price (tax included) | <sub>330,000~ JPY</sub> |

問合せ先 Contact:dmu@jtbcom.co.jp(PR事業部宛で)

# 展示会公式ホームページに訪れたことのあるユーザー (=顕在顧客)への広告配信が可能

You can reach out to your potential customers who have visited the exhibition website.

展示会公式ホームページに訪れたことのあるユーザーがインターネットを 閲覧した際に、貴社の広告バナーを表示させるものです。 貴社の出展情報や最新製品情報へ誘導し、会期当日の出展成果を高めます。

※確かな広告運用実績を持つ、JTBコミュニケーションデザイン プロモーション事業部が運用から報告まで徹底サポート。 ※広告に関してご不明な点等ございましたら、お気軽に事務局までお問い合わせください。

By combining exhibiting and online advertising, you can improve exhibiting effectiveness. Retargeting ad is a form of online advertising that focused on people who have prebiously viewed the exhibition website.