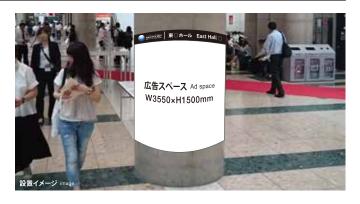

## West 1F・2F 柱巻き広告

Pillar Winding Advertisement

| 料金 (税込)<br>Price (tax included)                                                                          |                                  | ヶ所 220,000〜 JPY/ space<br>呌金¥66,000 (税込) がかかります。<br>ost you additional fees(+66,000 JPY). |
|----------------------------------------------------------------------------------------------------------|----------------------------------|-------------------------------------------------------------------------------------------|
| 仕様データ:                                                                                                   |                                  | ● ========   香○ホール West Hall ○                                                            |
| Illustrator、Photosh<br>アウトライン化、4C、<br>Artwork:<br>Provided in Illustrator of<br>Outlined. Full Color. Of | 解像度推奨350dpi<br>or Photoshop ONLY | 広告スペース Ad space<br>W3550×H1500mm                                                          |