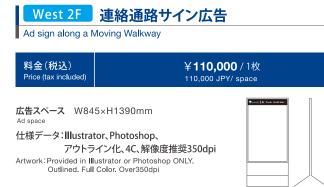

### B: 柱巻き 南コンコース ×1箇所

○広告範囲(目安):
3550mm×1500mm (5.33平米)

D:連絡通路サイン広告 ×3箇所

 ○広告範囲: W845×H1390 (1.18平米)
全体サイズ: W900×H2000
フレームサイズ: W868×H1404