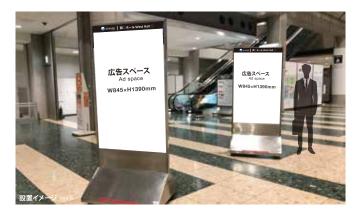

### B: 柱巻き 南コンコース ×1箇所

○広告範囲(目安):
3550mm×1500mm (5.33平米)

D:連絡通路サイン広告 ×3箇所

 ○広告範囲: W845×H1390 (1.18平米)
全体サイズ: W900×H2000
フレームサイズ: W868×H1404