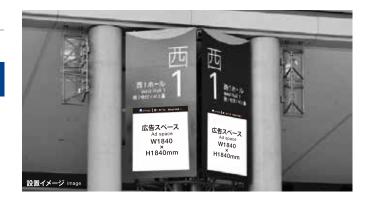

## West 1F・2F 柱巻き広告

Pillar Winding Advertisement

| 料金 (税込)<br>Price (tax included)                                                                          |                                  | ヶ所 220,000〜 JPY/ space<br>呌金¥66,000 (税込) がかかります。<br>ost you additional fees(+66,000 JPY). |
|----------------------------------------------------------------------------------------------------------|----------------------------------|-------------------------------------------------------------------------------------------|
| 仕様データ:                                                                                                   |                                  | ● ========   香○ホール West Hall ○                                                            |
| Illustrator、Photosh<br>アウトライン化、4C、<br>Artwork:<br>Provided in Illustrator of<br>Outlined. Full Color. Of | 解像度推奨350dpi<br>or Photoshop ONLY | 広告スペース Ad space<br>W3550×H1500mm                                                          |