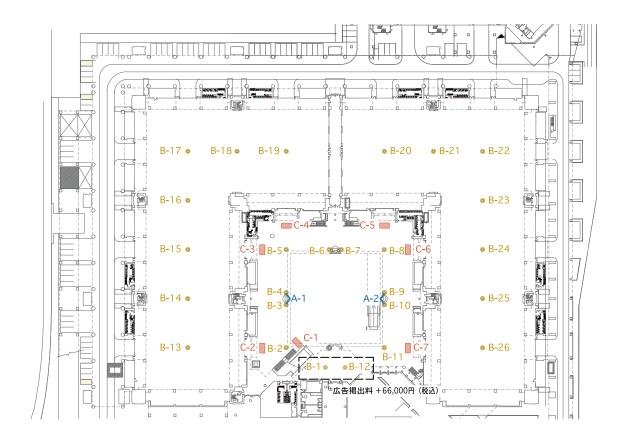

## 【会場内広告設置場所】西展示棟1・2ホール

広告版下は出展者側で完全データを準備し、事務局に入稿いただきます。データ制作をご希望の場合は、別途有料で承ります。 Ad data should be provided by exhibitors in specified format.

#### West アトリウム メディアコア広告 Media Core Advertisement ¥220,000 / 2面1組 料金(税込) アトリウム 220,000 JPY / 2 spaces,1 set Price (tax included) ● mmmmm 茵○ホール West Hall ○ 仕様データ: Illustrator, Photoshop, 広告スペース アウトライン化、4C、解像度推奨350dpi Ad space Artwork: Provided in Illustrator or Photoshop ONLY. W1840 H1840mm Outlined. Full Color. Over350dpi

## West 1F・2F 柱巻き広告

Pillar Winding Advertisement

| 料金 (税込)<br>Price (tax included)                                                                          |                                  | ヶ所 220,000〜 JPY/ space<br>呌金¥66,000 (税込) がかかります。<br>ost you additional fees(+66,000 JPY). |
|----------------------------------------------------------------------------------------------------------|----------------------------------|-------------------------------------------------------------------------------------------|
| 仕様データ:                                                                                                   |                                  | ● ========   香○ホール West Hall ○                                                            |
| Illustrator、Photosh<br>アウトライン化、4C、<br>Artwork:<br>Provided in Illustrator of<br>Outlined. Full Color. Of | 解像度推奨350dpi<br>or Photoshop ONLY | 広告スペース Ad space<br>W3550×H1500mm                                                          |

#### A:メディアコア(西ホール1階)×2箇所

# ○広告範囲:1840mm×1840mm (3.39平米) 「「」」」」 「」」」」 「」」」」 「」」」」 「」」」」 「」」」」 「」」」」 「」」」」 「」」」」 「」」」」 「」」」」 「」」」 「」」」 「」」」 「」」」 「」」」 「」」」 「」」」 「」」」 「」」」 「」」」 「」」」 「」」」 「」」」 「」」」 「」」」 「」」」 「」」」 「」」」 「」」」 「」」」 「」」 「」」 「」」 「」」 「」」 「」」 「」」 「」」 「」」 「」」 「」」 「」」 「」」 「」」 「」」 「」」 「」」 「」」 「」 「」

B: 柱巻き アトリウム×12箇所 西ホール内×14箇所

○広告範囲(目安):
3550mm×1500mm(5.33平米)

○広告範囲(目安):3600mm×1200mm(4.32平米)

### B: 柱巻き 南コンコース ×1箇所

○広告範囲(目安):
3550mm×1500mm (5.33平米)

D:連絡通路サイン広告 ×3箇所

 ○広告範囲: W845×H1390 (1.18平米)
全体サイズ: W900×H2000
フレームサイズ: W868×H1404