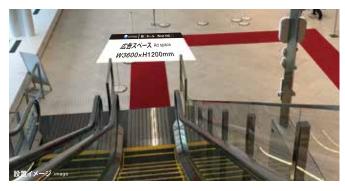

# West 1F 床面広告

Floor Advertisement at Hall Entrance Floor Advertisement at Escalator End